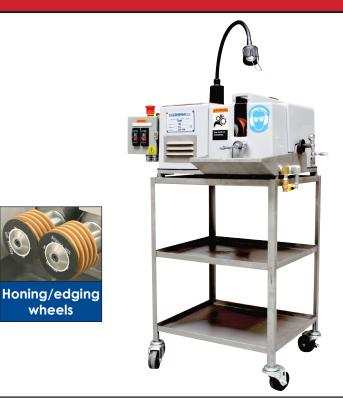

## **HE4** Honer/Edger

Just right for mid-sized processors and sharpening services

## **HE4 Honer/Edger**

- The HE4 can Hone/Edge up to 400 blades per day.
- Hones/edges blades up to 10" (254mm) long.
- Unique spiral-shaped honing/edging stone design assures consistent, smooth, sharp edges.
- Recirculating liquid coolant system provides burn-free and dust-free operation.
- Integrated stone dressing system maintains roundness of the stones for perfect, consistent, sharp edges.
- CE approved.

## **HE4 Honer/Edger**

deal for medium-volume processors and sharpening services, the **PRIME**dge **HE4** Honer/ Edger is capable of sharpening up to 400 knives per day. The **HE4** can sharpen knives up to 10" (254mm) long and includes an integrated stone dressing system to maintain the roundness of the stones for perfect, consistent, sharp edges.

The **PRIME**dge **HE4** consists of a cast aluminum body housed under a durable, easy-to-clean, fiberglass cover. The ergonomic design of the HE4 is designed to provide the operator with maximum comfort and ease of operation while honing/edging blades. An adjustable, pivoting lamp can be oriented in different positions for excellent visibility while sharpening blades. The HE4 also comes with a cart for easy portability.