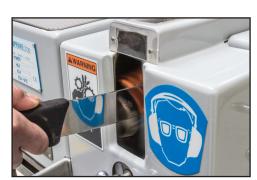

The **PRIMEdge HE4 Honer/Edger** utilizes two 4-inch spiral threaded honing wheels. The wheels are overlapped a predetermined amount to create the desired cutting edge angle. Hollow grinding and honing are done under a flow of coolant to ensure clean, smooth, burr-free edges time after time without scorching or burning. A few passes of the blade across the specially designed honing/edging wheels produces a keen, sharp, cutting edge.