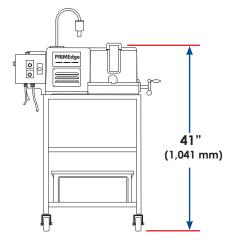

The **PRIME**dge **HE4** consists of a cast aluminum body housed under a durable, easy-to-clean, fiberglass cover. The ergonomic design of the HE4 is designed to provide the operator with maximum comfort and ease of operation while honing/edging blades. An adjustable, pivoting lamp can be oriented in different positions for excellent visibility while sharpening blades. The HE4 also comes with a cart for easy portability.