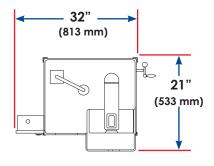

The **PRIME**dge **HE4** consists of a cast aluminum body housed under a durable, easy-to-clean, fiberglass cover. The ergonomic design of the HE4 is designed to provide the operator with maximum comfort and ease of operation while honing/edging blades. An adjustable, pivoting lamp can be oriented in different positions for excellent visibility while sharpening blades. The HE4 also comes with a cart for easy portability.