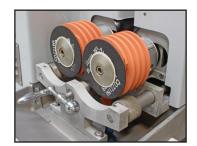

## **HE4 Honer/Edger**

deal for medium-volume processors and sharpening services, the **PRIME**dge **HE4** Honer/ Edger is capable of sharpening up to 400 knives per day. The **HE4** can sharpen knives up to 10" (254mm) long and includes an integrated stone dressing system to maintain the roundness of the stones for perfect, consistent, sharp edges.

The **PRIMEdge HE4 Honer/Edger** utilizes two 4-inch spiral threaded honing wheels. The wheels are overlapped a predetermined amount to create the desired cutting edge angle. Hollow grinding and honing are done under a flow of coolant to ensure clean, smooth, burr-free edges time after time without scorching or burning. A few passes of the blade across the specially designed honing/edging wheels produces a keen, sharp, cutting edge.

The **PRIME**dge **HE4** consists of a cast aluminum body housed under a durable, easy-to-clean, fiberglass cover. The ergonomic design of the HE4 is designed to provide the operator with maximum comfort and ease of operation while honing/edging blades. An adjustable, pivoting lamp can be oriented in different positions for excellent visibility while sharpening blades. The HE4 also comes with a cart for easy portability.