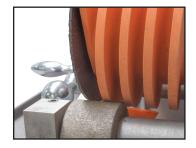

The **PRIMEdge HE4 Honer/Edger** utilizes two 4-inch spiral threaded honing wheels. The wheels are overlapped a predetermined amount to create the desired cutting edge angle. Hollow grinding and honing are done under a flow of coolant to ensure clean, smooth, burr-free edges time after time without scorching or burning. A few passes of the blade across the specially designed honing/edging wheels produces a keen, sharp, cutting edge.